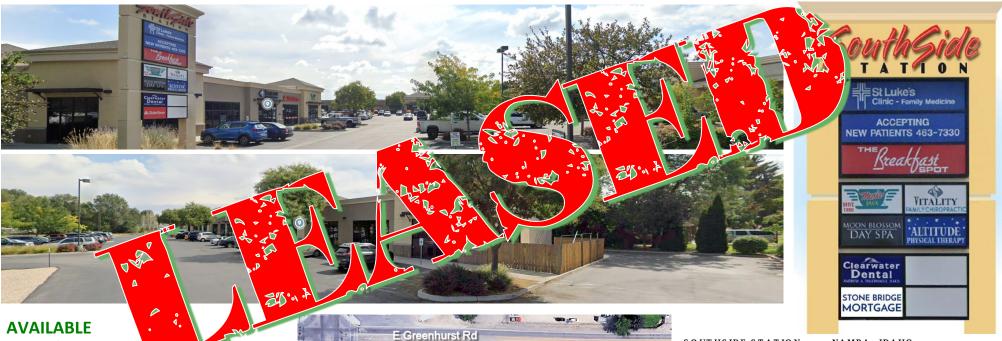

# SOUTHSIDE STATION RETAIL / OFFICE CENTER

SEC Southside Blvd and E Greenhurst Road - Nampa, Idaho

• Retail/Office space Bldg B, Space D

**LEASED** 

- Fast Food, Bank, Retail Pads with drive-thru
- Pad Site Build-to-Suit (up to 5,000 SF)