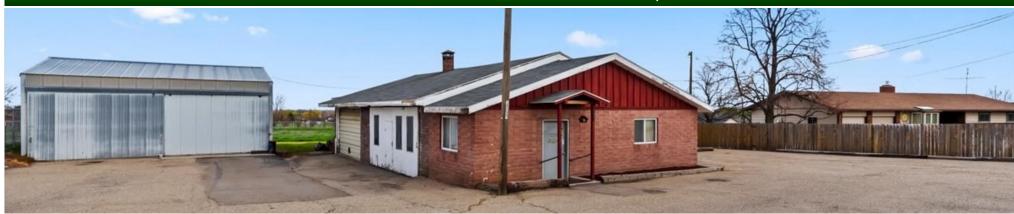

# FORMER JOY'S AUTO CLINIC FACILITY

609 E Homedale Road - Caldwell, Idaho

## PROPERTY INFORMATION

 Land:
 +/-1.13 Acres
 +/-49,223 SF

 Buildings:
 2-bay Service Shop
 +/-2,375 SF

 Service Garage
 +/-868 SF

 Storage Shed
 +/-180 SF

#### **LOCATION DETAILS**

- Former Joy's Auto Clinic established in 1962 including service shop, service garage and storage shed
- Auto clinic assets available for Owner/User (click <u>here</u> for Asset List)
- Shares well with residence next door at 619 Homedale