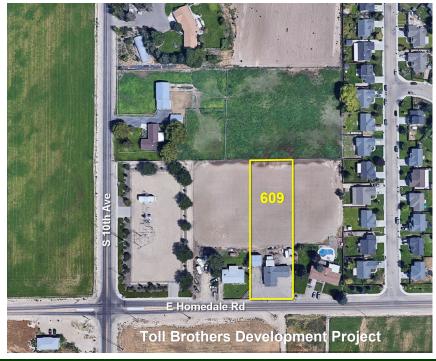

#### STRATEGIC PARCEL

Toll Brothers 281 acre large scale housing development directly across the street from this property