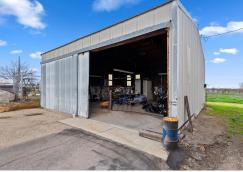

## PROPERTY INFORMATION

 Land:
 +/-1.13 Acres
 +/-49,223 SF

 Buildings:
 2-bay Service Shop
 +/-2,375 SF

 Service Garage
 +/-868 SF

 Storage Shed
 +/-180 SF

#### **LOCATION DETAILS**

- Former Joy's Auto Clinic established in 1962 including service shop, service garage and storage shed
- Auto clinic assets available for Owner/User (click <u>here</u> for Asset List)
- Shares well with residence next door at 619 Homedale