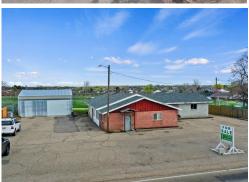

# FORMER JOY'S AUTO CLINIC FACILITY

609 E Homedale Road - Caldwell, Idaho

## PROPERTY INFORMATION

 Land:
 +/-1.13 Acres
 +/-49,223 SF

 Buildings:
 2-bay Service Shop
 +/-2,375 SF

 Service Garage
 +/-868 SF

 Storage Shed
 +/-180 SF

#### **LOCATION DETAILS**

- Former Joy's Auto Clinic established in 1962 including service shop, service garage and storage shed
- Auto clinic assets available for Owner/User (click <u>here</u> for Asset List)
- Shares well with residence next door at 619 Homedale