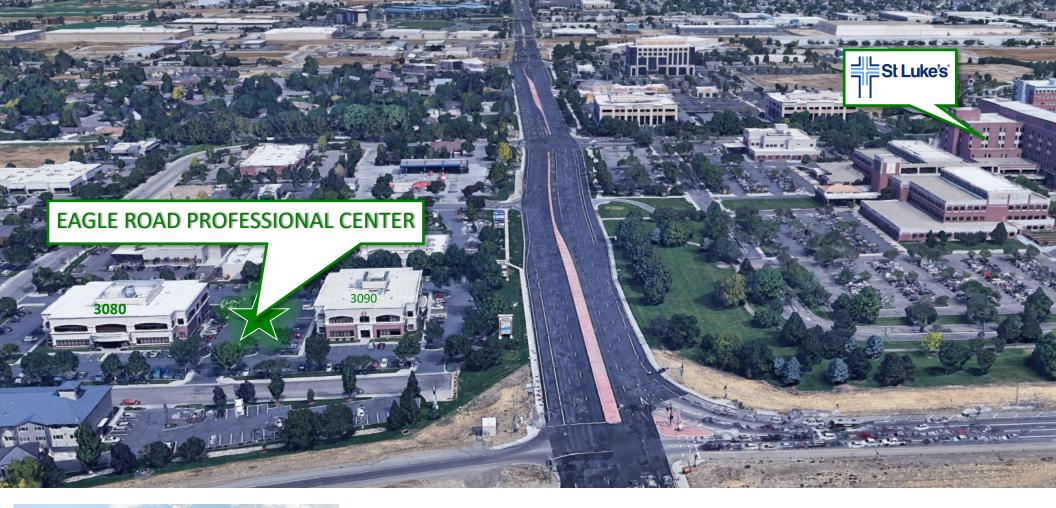

#### Ground Floor - 3080 Gentry Way, Meridian

- · Class A Building across from St. Luke's Meridian
- · Professionally Managed
- High Standard of Maintenance
- · Plenty of On-site Parking
- Easy Freeway Access
- Generous Tenant Improvement Allowance for Medical Office Tenant