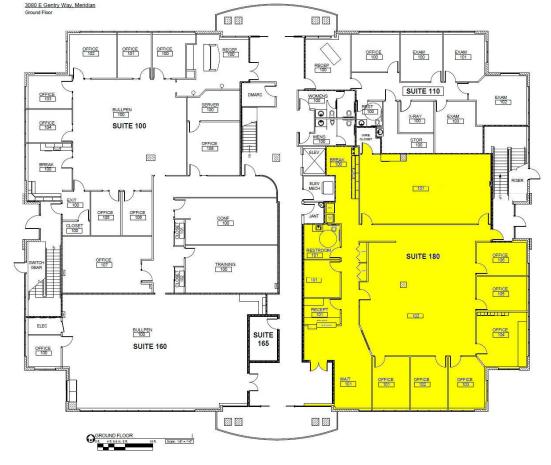

# **SUITES 180**

### 3080 GENTRY WAY | MERIDIAN, IDAHO

**AVAILABLE:** Ste 180 - 5,068 RSF Medical or Professional Office Space

**LEASE RATE:** Contact Agent

NNN CHARGES: Contact Agent (NNN Expense includes Power)

TI ALLOWANCE: Negotiable