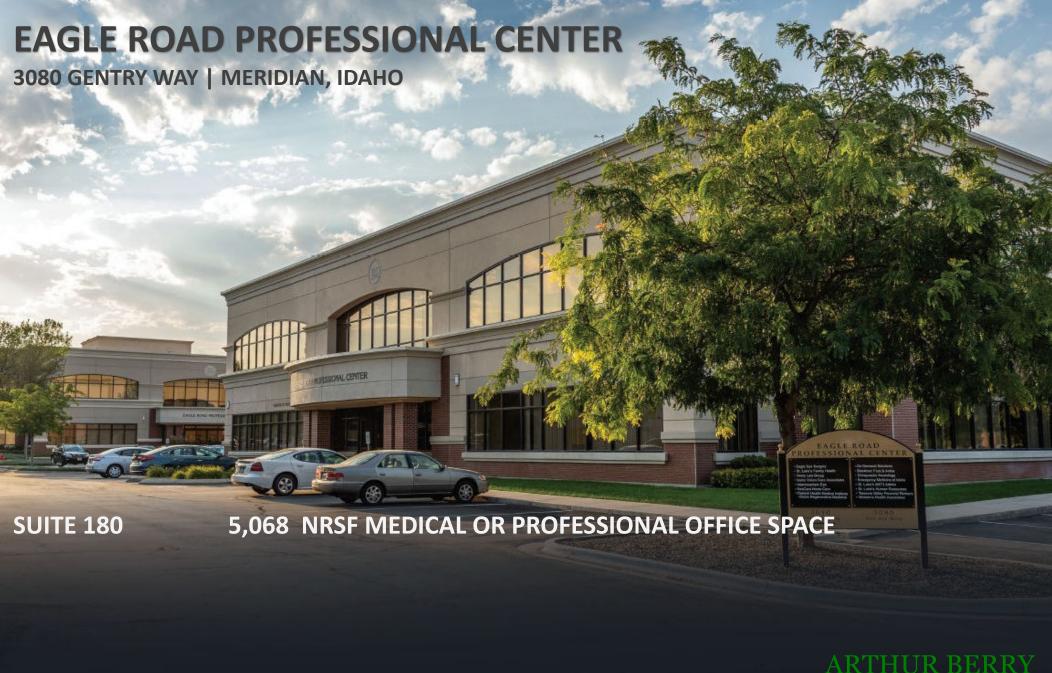

### 3080 GENTRY WAY | MERIDIAN, IDAHO

**AVAILABLE:** Ste 180 - 5,068 RSF Medical or Professional Office Space

**LEASE RATE:** Contact Agent

NNN CHARGES: Contact Agent (NNN Expense includes Power)

TI ALLOWANCE: Negotiable

#### Ground Floor - 3080 Gentry Way, Meridian

- · Class A Building across from St. Luke's Meridian
- · Professionally Managed
- High Standard of Maintenance
- · Plenty of On-site Parking
- Easy Freeway Access
- Generous Tenant Improvement Allowance for Medical Office Tenant