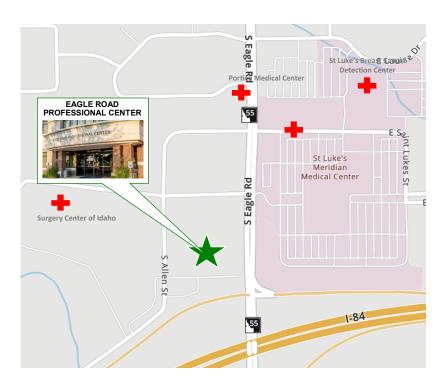

#### Ground Floor - 3080 Gentry Way, Meridian

- · Class A Building across from St. Luke's Meridian
- · Professionally Managed
- High Standard of Maintenance
- · Plenty of On-site Parking
- Easy Freeway Access
- Generous Tenant Improvement Allowance for Medical Office Tenant