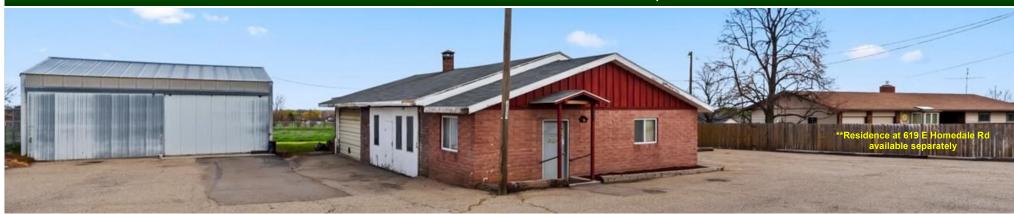

# FORMER JOY'S AUTO CLINIC FACILITY

609 E Homedale Road - Caldwell, Idaho

### **LOCATION DETAILS**

- Former Joy's Auto Clinic established in 1962 including service shop, service garage and storage shed
- Auto clinic assets available for Owner/User (click <u>here</u> for Asset List)
- Shares well with residence next door at 619 Homedale