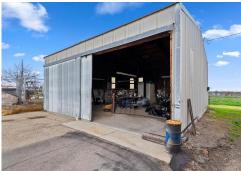

#### PROPERTY INFORMATION

 Land:
 +/-1.13 Acres
 +/-49,223 SF

 Buildings:
 2-bay Service Shop
 +/-2,375 SF

 Service Garage
 +/-868 SF

Storage Shed +/-180 SF

### **LOCATION DETAILS**

- Former Joy's Auto Clinic established in 1962 including service shop, service garage and storage shed
- Auto clinic assets available for Owner/User (click <u>here</u> for Asset List)
- Shares well with residence next door at 619 Homedale