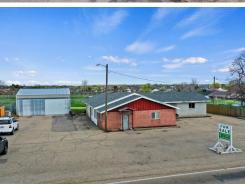

#### PROPERTY INFORMATION

 Land:
 +/-1.13 Acres
 +/-49,223 SF

 Buildings:
 2-bay Service Shop
 +/-2,375 SF

 Service Garage
 +/-868 SF

Storage Shed +/-180 SF

### **LOCATION DETAILS**

- Former Joy's Auto Clinic established in 1962 including service shop, service garage and storage shed
- Auto clinic assets available for Owner/User (click <u>here</u> for Asset List)
- Shares well with residence next door at 619 Homedale