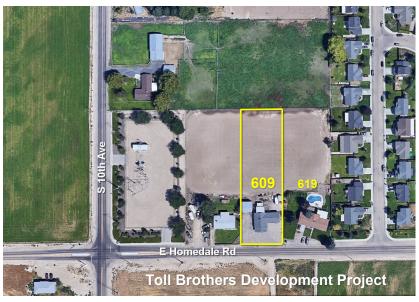

#### STRATEGIC DEVELOPMENT PARCEL

- City of Caldwell Comprehensive Plan has 609 and 619
   Homedale Rd and adjacent parcels to north and west identified as Commercial (other zonings could be sought with annexation application)
- Annex into the City with your preferred Zoning to develop the total acreage of 609 and 619 Homedale Rd