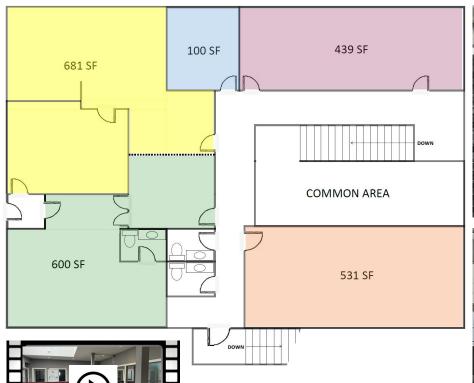

#### AVAILABLE SPACE

+/- 2,351 SF on Upper Level (+ ~600 SF exterior deck w/lake view)

#### **COMMENTS**

- Currently used by Spa Clinic that utilizes the ~600 square foot deck space for yoga
- Iconic landmark destination serving many businesses in the central McCall city core
- 1 standalone bathroom and 2 shared bathrooms
- 8 rooms that could be used for offices or continued use as Spa Clinic
- Lease includes the Main Entrance from Lake Street along with side entrance directly to space