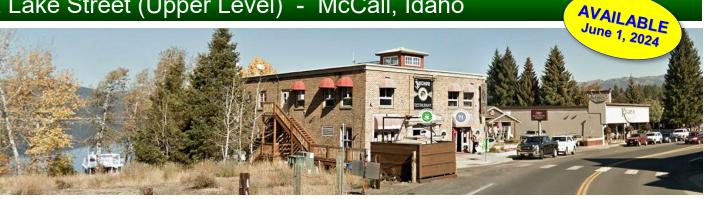

# YACHT CLUB BUILDING LEASE W/FLEXIBLE OPTIONS

203 E Lake Street (Upper Level) - McCall, Idaho

Available Lease Space on Upper Level of McCall's Yacht Club Building with Accessible Deck Overlooking Beautiful Payette Lake

#### **COMMENTS**

- Currently used by Spa Clinic that utilizes the ~600 square foot deck space for yoga
- Iconic landmark destination serving many businesses in the central McCall city core
- 1 standalone bathroom and 2 shared bathrooms
- 8 rooms that could be used for offices or continued use as Spa Clinic
- Lease includes the Main Entrance from Lake Street along with side entrance directly to space