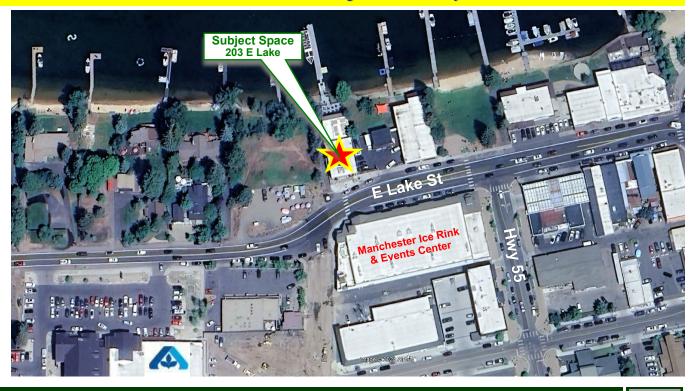

# YACHT CLUB BUILDING LEASE W/FLEXIBLE OPTIONS

203 E Lake Street (Upper Level) - McCall, Idaho

Available Lease Space on Upper Level of McCall's Yacht Club Building with Accessible Deck Overlooking Beautiful Payette Lake

#### **COMMENTS**

- Currently used by Spa Clinic that utilizes the ~600 square foot deck space for yoga
- Iconic landmark destination serving many businesses in the central McCall city core
- 1 standalone bathroom and 2 shared bathrooms
- 8 rooms that could be used for offices or continued use as Spa Clinic
- Lease includes the Main Entrance from Lake Street along with side entrance directly to space