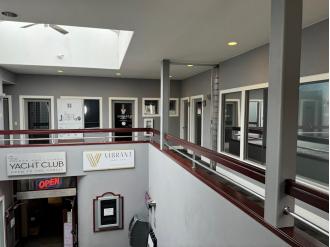

#### **COMMENTS**

- Currently used by Spa Clinic that utilizes the ~600 square foot deck space for yoga
- Iconic landmark destination serving many businesses in the central McCall city core
- 1 standalone bathroom and 2 shared bathrooms
- 8 rooms that could be used for offices or continued use as Spa Clinic
- Lease includes the Main Entrance from Lake Street along with side entrance directly to space