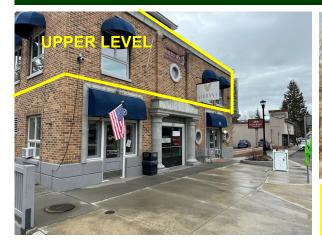

# YACHT CLUB BUILDING LEASE W/FLEXIBLE OPTIONS

203 E Lake Street (Upper Level) - McCall, Idaho

Available Lease Space on Upper Level of McCall's Yacht Club Building with Accessible Deck Overlooking Beautiful Payette Lake

#### AVAILABLE SPACE

+/- 2,351 SF on Upper Level (+ ~600 SF exterior deck w/lake view)