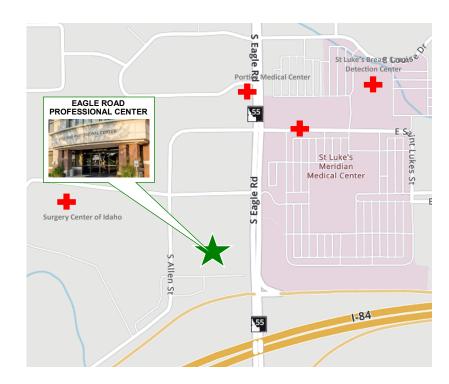

#### **APPOINTMENT REQUIRED**

Please contact Arthur Berry & Company for showing instructions.

- · Class A Building across from St. Luke's Meridian
- Professionally Managed
- High Standard of Maintenance
- · Plenty of On-site Parking
- Easy Freeway Access
- Generous Tenant Improvement Allowance for Medical Office Tenant