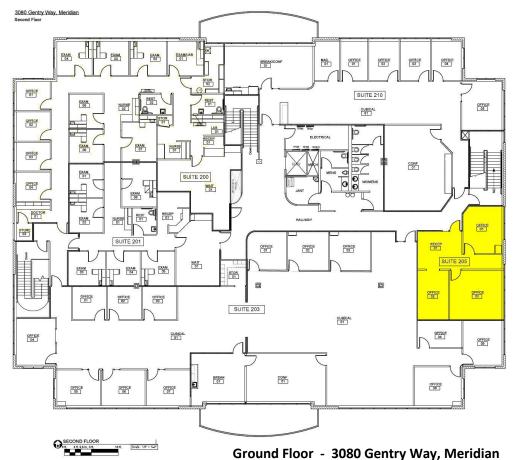

## **SUITE 205**

### 3080 GENTRY WAY | MERIDIAN, IDAHO

**AVAILABLE:** Ste 205 - 929 RSF Professional or Medical Office Space

**LEASE RATE:** Contact Agent

NNN CHARGES: Contact Agent (NNN Expense includes Power)

TI ALLOWANCE: Negotiable