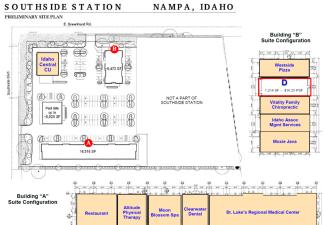

## **AVAILABLE**

- Retail/Office space
  Bldg B, Space D 1,214 SF
- Fast Food, Bank, Retail Pads with drive-thru
- Pad Site Build-to-Suit (up to 5,000 SF)

### **LEASE RATES**

\$16.25 PSF, NNN

#### PRELIMINARY SITE PLAN

All suite sizes are approximate. All rent rates are NNN.