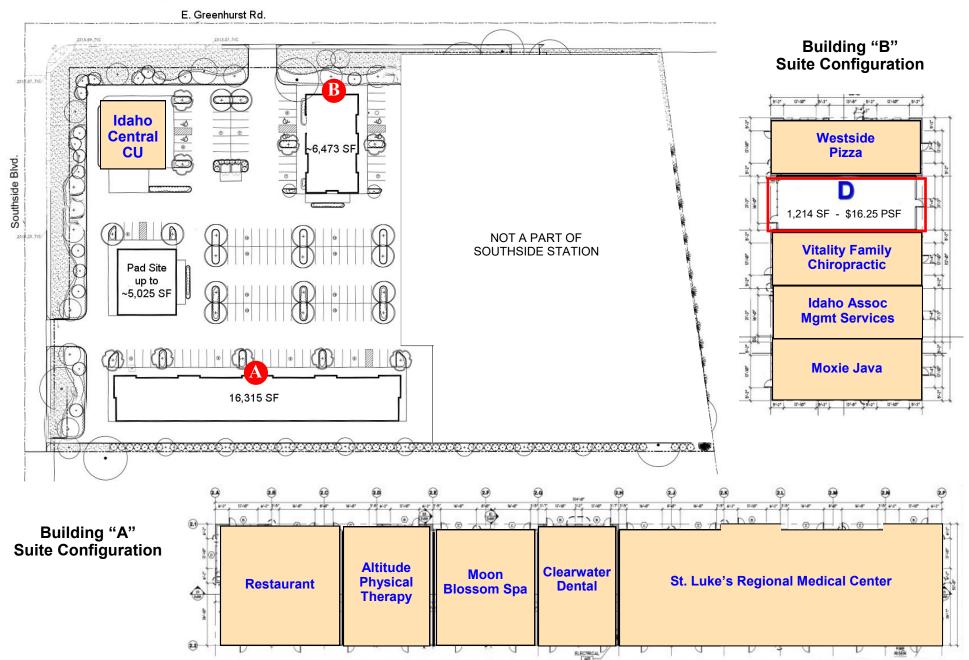

## **AVAILABLE**

- Retail/Office space
  Bldg B, Space D 1,214 SF
- Fast Food, Bank, Retail Pads with drive-thru
- Pad Site Build-to-Suit (up to 5,000 SF)

### **LEASE RATES**

\$16.25 PSF, NNN

#### PRELIMINARY SITE PLAN

All suite sizes are approximate. All rent rates are NNN.