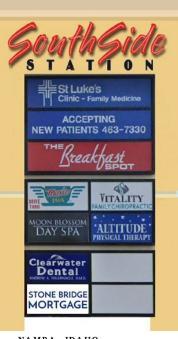

## **AVAILABLE**

- Retail/Office space
  Bldg B, Space D 1,214 SF
- Fast Food, Bank, Retail Pads with drive-thru
- Pad Site Build-to-Suit (up to 5,000 SF)

### **LEASE RATES**

\$16.25 PSF, NNN