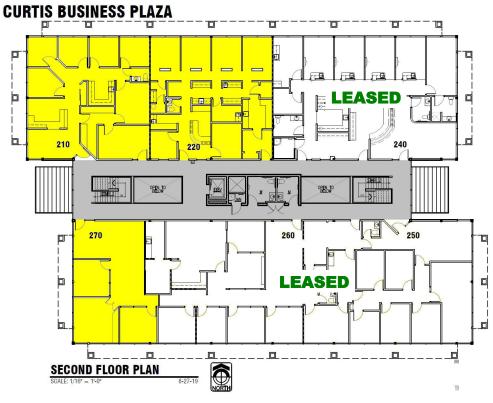

SUITE 145 SUITE 210 SUITE 220 SUITE 270 582 NRSF MEDICAL OR PROFESSIONAL OFFICE SPACE
 1,935 NRSF MEDICAL OR PROFESSIONAL OFFICE SPACE
 1,920 NRSF MEDICAL OR PROFESSIONAL OFFICE SPACE
 +/-1,250 NRSF MEDICAL OR PROFESSIONAL OFFICE SPACE

## SUITES 145, 210, 220 and 270

+/- 1,250 NRSF Medical/Professional Office (Suite 270)

LEASE RATE: Contact Agent
NNN CHARGES: Contact Agent
TI ALLOWANCE: Negotiable

\*Suites 210 and 220 may be combined

Building owned and managed by HEALTHCARE REALTY

- Suite 145 Rarely Available Small Suite
- Suite 210 Corner Office with Lots of Windows
- Suite 220 Medical Space Currently
- · Plenty of On-site Parking
- Easy Freeway Access
- Generous Tenant Improvement Allowance for Medical Office Tenant