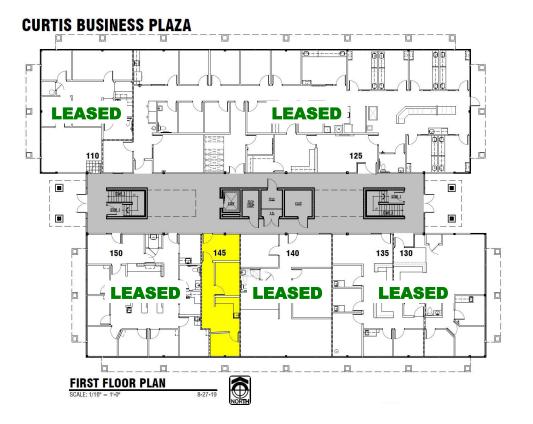

SUITE 145 SUITE 210 SUITE 220 SUITE 270 582 NRSF MEDICAL OR PROFESSIONAL OFFICE SPACE
 1,935 NRSF MEDICAL OR PROFESSIONAL OFFICE SPACE
 1,920 NRSF MEDICAL OR PROFESSIONAL OFFICE SPACE
 +/-1,250 NRSF MEDICAL OR PROFESSIONAL OFFICE SPACE

## SUITES 145, 210, 220 and 270

## 1070 N CURTIS RD | BOISE, IDAHO

**AVAILABLE:** 592 NRSF Medical/Professional Office (Suite 145)

1,935 NRSF Medical/Professional Office (Suite 210)\*

1,920 NRSF Medical/Professional Office (Suite 220)\*

- Suite 145 Rarely Available Small Suite
- Suite 210 Corner Office with Lots of Windows
- Suite 220 Medical Space Currently
- · Plenty of On-site Parking
- Easy Freeway Access
- Generous Tenant Improvement Allowance for Medical Office Tenant