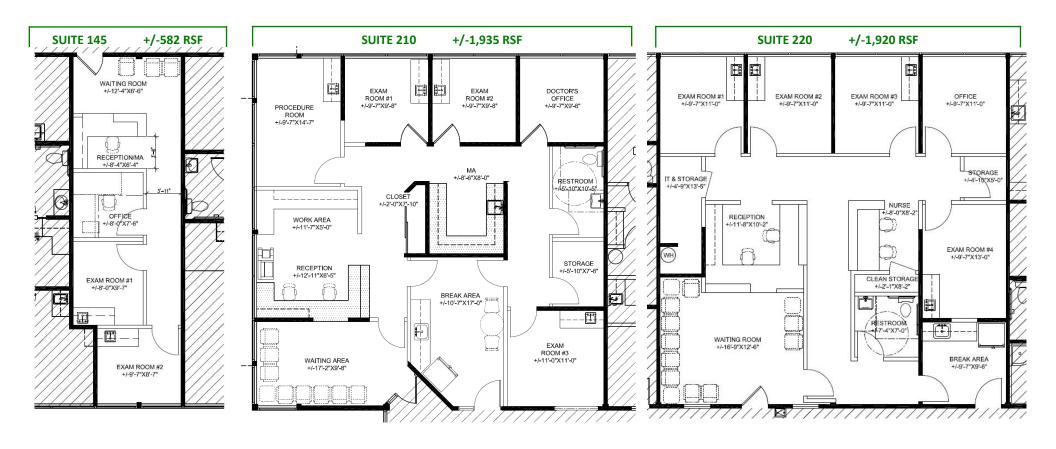

SUITE 145 SUITE 210 SUITE 220 SUITE 270 582 NRSF MEDICAL OR PROFESSIONAL OFFICE SPACE
 1,935 NRSF MEDICAL OR PROFESSIONAL OFFICE SPACE
 1,920 NRSF MEDICAL OR PROFESSIONAL OFFICE SPACE
 +/-1,250 NRSF MEDICAL OR PROFESSIONAL OFFICE SPACE

## 1070 N CURTIS RD | BOISE, IDAHO

**AVAILABLE:** 592 NRSF Medical/Professional Office (Suite 145)

1,935 NRSF Medical/Professional Office (Suite 210)\*

1,920 NRSF Medical/Professional Office (Suite 220)\*

+/- 1,250 NRSF Medical/Professional Office (Suite 270)

LEASE RATE: Contact Agent
NNN CHARGES: Contact Agent
TI ALLOWANCE: Negotiable

\*Suites 210 and 220 may be combined

Building owned and managed by HEALTHCARE REALTY

## CONCEPTUAL MEDICAL CLINIC FLOOR PLANS

Open to Tenant-suggested Modifications to Conceptual Plan

Contact Agent for Tenant Improvement Allowance for Conceptual Medical Use Space Plan

PARKING AREA

Building owned and managed by HEALTHCARE REALTY