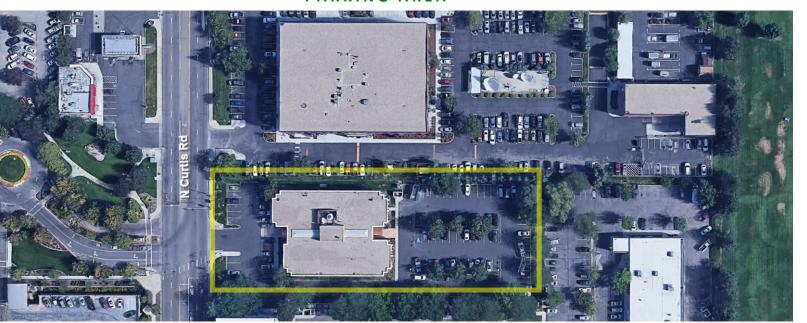

- Suite 145 Rarely Available Small Suite
- Suite 210 Corner Office with Lots of Windows
- Suite 220 Medical Space Currently
- · Plenty of On-site Parking
- Easy Freeway Access
- Generous Tenant Improvement Allowance for Medical Office Tenant

## CONCEPTUAL MEDICAL CLINIC FLOOR PLANS

Open to Tenant-suggested Modifications to Conceptual Plan

Contact Agent for Tenant Improvement Allowance for Conceptual Medical Use Space Plan

PARKING AREA

Building owned and managed by HEALTHCARE REALTY