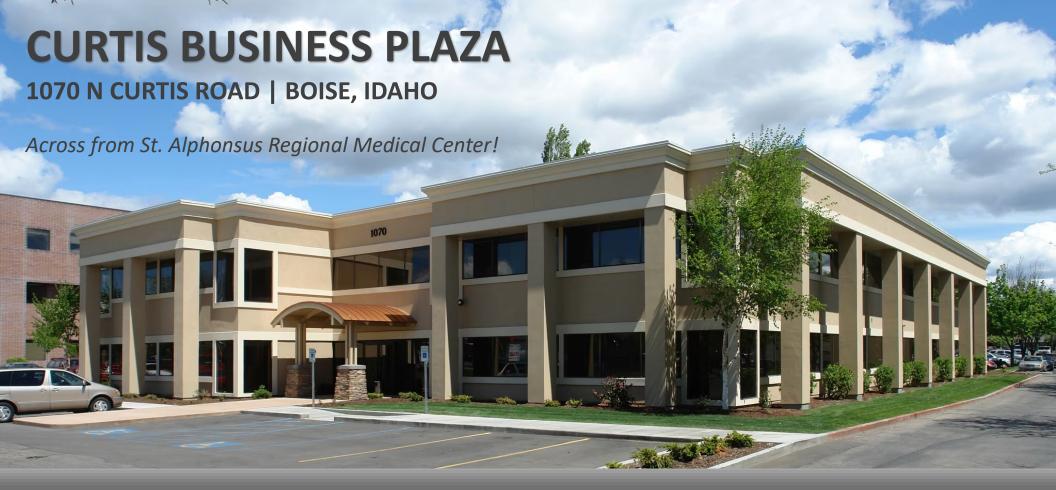

## SUITES 145, 210, 220 and 270

## 1070 N CURTIS RD | BOISE, IDAHO

**AVAILABLE:** 592 NRSF Medical/Professional Office (Suite 145)

1,935 NRSF Medical/Professional Office (Suite 210)\*

1,920 NRSF Medical/Professional Office (Suite 220)\*

+/- 1,250 NRSF Medical/Professional Office (Suite 270)

LEASE RATE: Contact Agent
NNN CHARGES: Contact Agent
TI ALLOWANCE: Negotiable

\*Suites 210 and 220 may be combined

Building owned and managed by HEALTHCARE REALTY