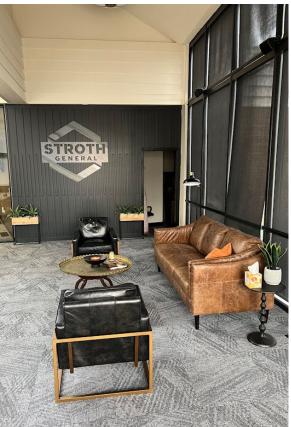

#### **COMMENTS**

- Remodeled, former Banner Bank building at intersection of W Fairview Avenue and N Allumbaugh Street
- Located in one of Boise's highest traffic corridors
- Ample parking
- Open lobby with vaulted high ceilings and natural light
- Large, open lower level, fully sprinklered, with 2nd vault/office in view