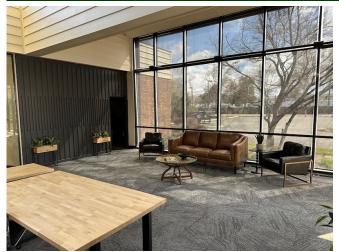

#### **COMMENTS**

- Remodeled, former Banner Bank building at intersection of W Fairview Avenue and N Allumbaugh Street
- Located in one of Boise's highest traffic corridors
- Ample parking
- Open lobby with vaulted high ceilings and natural light
- Large, open lower level, fully sprinklered, with 2nd vault/office in view