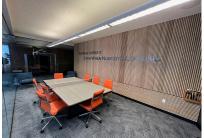

#### **COMMENTS**

- Remodeled, former Banner Bank building at intersection of W Fairview Avenue and N Allumbaugh Street
- Located in one of Boise's highest traffic corridors
- Ample parking
- Open lobby with vaulted high ceilings and natural light
- Large, open lower level, fully sprinklered, with 2nd vault/office in view