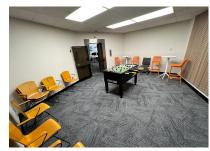

#### **COMMENTS**

- Remodeled, former Banner Bank building at intersection of W Fairview Avenue and N Allumbaugh Street
- Located in one of Boise's highest traffic corridors
- Ample parking
- Open lobby with vaulted high ceilings and natural light
- Large, open lower level, fully sprinklered, with 2nd vault/office in view