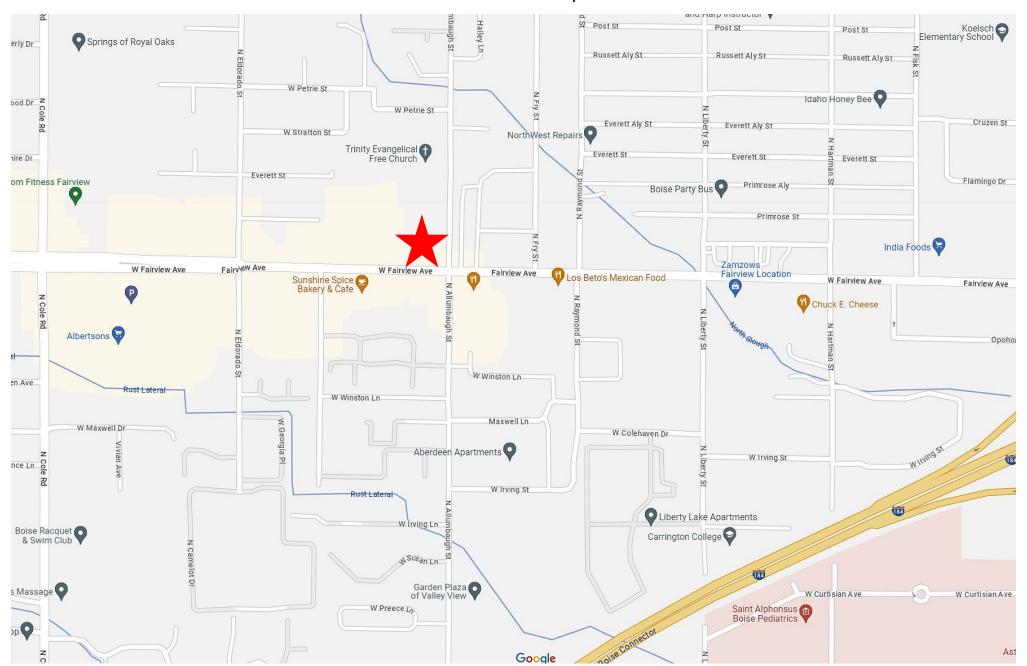

**

Up to 4,876 SF on Lower Level

### **LEASE RATE / TYPE**

\$8.00 PSF / NNN\*

\*Triple nets estimated at \$3.50 PSF

#### **COMMENTS**

- Remodeled, former Banner Bank building at intersection of W Fairview Avenue and N Allumbaugh Street
- Located in one of Boise's highest traffic corridors
- Ample parking
- Open lobby with vaulted high ceilings and natural light
- Large, open lower level, fully sprinklered, with 2nd vault/office in view







David Berry 208-871-1502 david@arthurberry.com

208-871-1502 d@arthurberry.com File 5075 / Rev20231115

# COMMERCIAL OFFICE LEASE

High Traffic Corner Location at 6850 W Fairview Avenue - Boise, Idaho

























# COMMERCIAL OFFICE LEASE

High Traffic Corner Location at 6850 W Fairview Avenue - Boise, Idaho

### Site Location Map