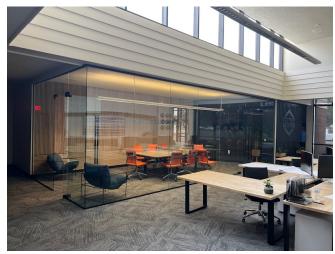

#### **COMMENTS**

- Remodeled, former Banner Bank building at intersection of W Fairview Avenue and N Allumbaugh Street
- Located in one of Boise's highest traffic corridors
- Ample parking
- Open lobby with vaulted high ceilings and natural light
- Large, open lower level, fully sprinklered, with 2nd vault/office in view