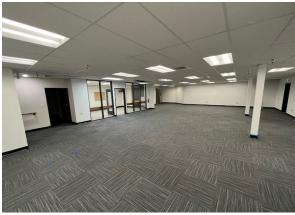

#### **COMMENTS**

- Remodeled, former Banner Bank building at intersection of W Fairview Avenue and N Allumbaugh Street
- Located in one of Boise's highest traffic corridors
- Ample parking
- Open lobby with vaulted high ceilings and natural light
- Large, open lower level, fully sprinklered, with 2nd vault/office in view