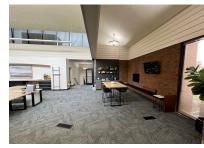

#### **COMMENTS**

- Remodeled, former Banner Bank building at intersection of W Fairview Avenue and N Allumbaugh Street
- Located in one of Boise's highest traffic corridors
- Ample parking
- Open lobby with vaulted high ceilings and natural light
- Large, open lower level, fully sprinklered, with 2nd vault/office in view