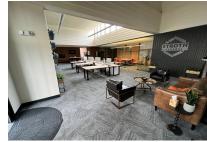

#### **COMMENTS**

- Remodeled, former Banner Bank building at intersection of W Fairview Avenue and N Allumbaugh Street
- Located in one of Boise's highest traffic corridors
- Ample parking
- Open lobby with vaulted high ceilings and natural light
- Large, open lower level, fully sprinklered, with 2nd vault/office in view