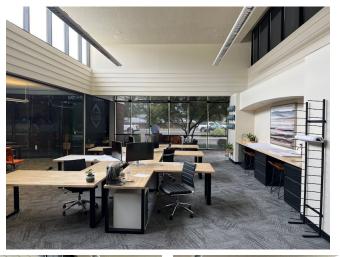

#### **COMMENTS**

- Remodeled, former Banner Bank building at intersection of W Fairview Avenue and N Allumbaugh Street
- Located in one of Boise's highest traffic corridors
- Ample parking
- Open lobby with vaulted high ceilings and natural light
- Large, open lower level, fully sprinklered, with 2nd vault/office in view