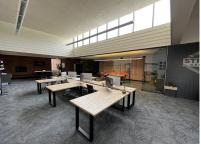

#### **COMMENTS**

- Remodeled, former Banner Bank building at intersection of W Fairview Avenue and N Allumbaugh Street
- Located in one of Boise's highest traffic corridors
- Ample parking
- Open lobby with vaulted high ceilings and natural light
- Large, open lower level, fully sprinklered, with 2nd vault/office in view