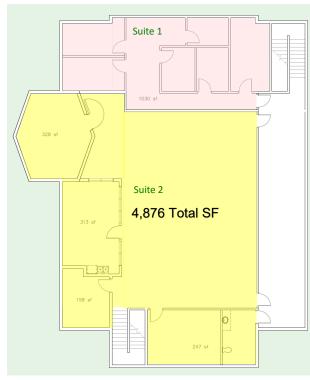

### **AVAILABLE**

Up to 4,876 SF on Lower Level

#### **COMMENTS**

- Remodeled, former Banner Bank building at intersection of W Fairview Avenue and N Allumbaugh Street
- Located in one of Boise's highest traffic corridors
- Ample parking
- Open lobby with vaulted high ceilings and natural light
- Large, open lower level, fully sprinklered, with 2nd vault/office in view