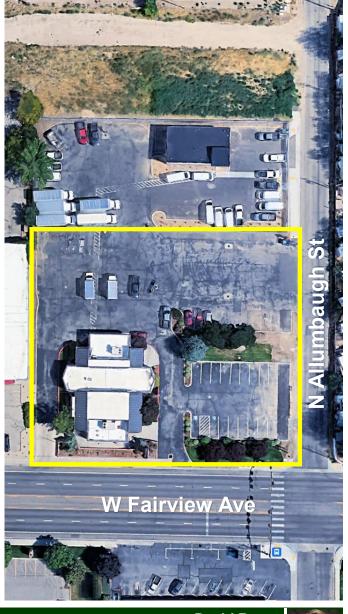

### Site Location Map

#### **COMMENTS**

- Remodeled, former Banner Bank building at intersection of W Fairview Avenue and N Allumbaugh Street
- Located in one of Boise's highest traffic corridors
- Ample parking
- Open lobby with vaulted high ceilings and natural light
- Large, open lower level, fully sprinklered, with 2nd vault/office in view