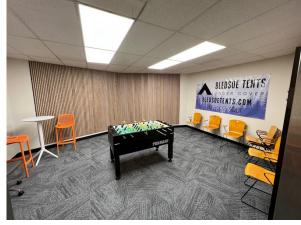

#### **COMMENTS**

- Remodeled, former Banner Bank building at intersection of W Fairview Avenue and N Allumbaugh Street
- Located in one of Boise's highest traffic corridors
- Ample parking
- Open lobby with vaulted high ceilings and natural light
- Large, open lower level, fully sprinklered, with 2nd vault/office in view