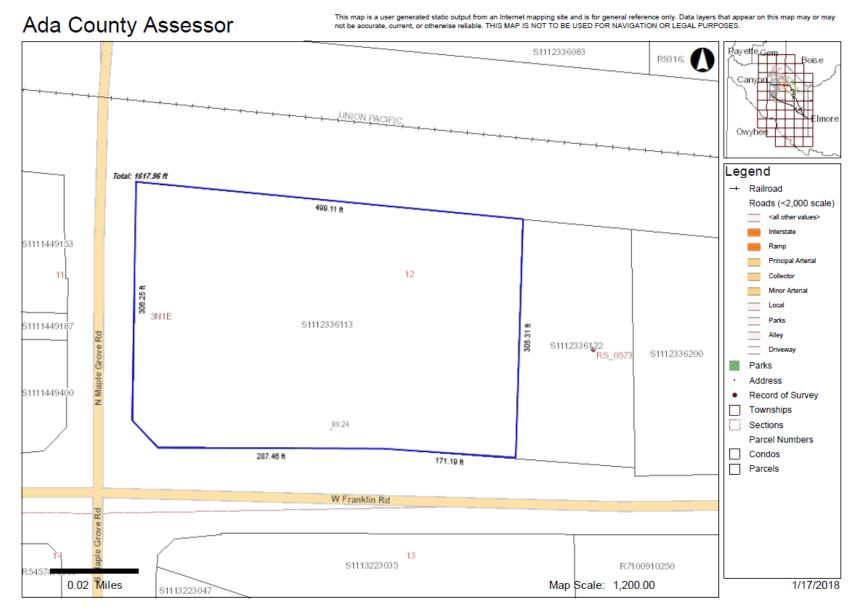

### **LAND SIZE**

Approximately 3.59 Acres (+/-156,380 SF)

#### **CURRENT ZONING**

M-1D

View Site Map on Page 2

Brent Bungard 208-639-6168 bbungard@arthurberry.com File 5127 / 20220809