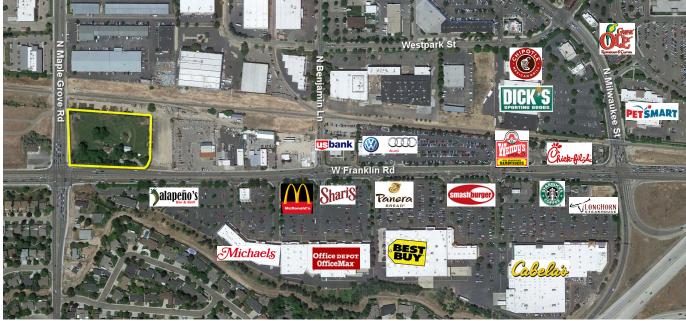

#### **COMMENTS**

- Last hard corner available in the Franklin
  Corridor between Milwaukee and Maple Grove
- Strategic development parcel (former residence)
- Good freeway access
- Close to many national retailers, restaurants and Boise Towne Square Mall

View Site Map on Page 2

Brent Bungard 208-639-6168 bbungard@arthurberry.com File 5127 / 20220809