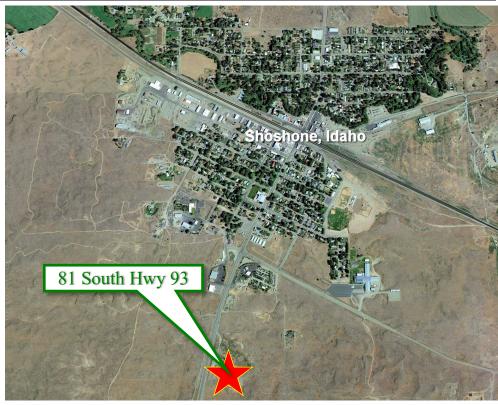

# 5.5 ACRES POTENTIAL DEVELOPMENT LAND

81 S Highway 93 - Shoshone, Idaho

**Subject Site** 

**Highway 93 looking South** 

**Entrance** 

# **LOCATION DETAILS**

- · Property is first sign you will see coming into Shoshone from Twin Falls, Idaho
- · Currently used for operating sawmill, which could also be purchased as part of the transaction
- Could be further developed into additional Commercial use
- 450 feet of frontage on S Highway 93
- Topography generally level with some gently rolling topography at street grade
- Power to the site