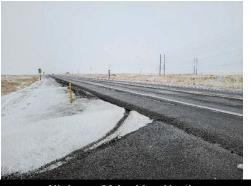

# 5.5 ACRES POTENTIAL DEVELOPMENT LAND

81 S Highway 93 - Shoshone, Idaho

**Subject Site** 

**Highway 93 looking South** 

**Entrance** 

# **LOCATION DETAILS**

- · Property is first sign you will see coming into Shoshone from Twin Falls, Idaho
- · Currently used for operating sawmill, which could also be purchased as part of the transaction
- Could be further developed into additional Commercial use
- 450 feet of frontage on S Highway 93
- Topography generally level with some gently rolling topography at street grade
- Power to the site