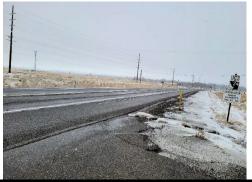

# 5.5 ACRES POTENTIAL DEVELOPMENT LAND

81 S Highway 93 - Shoshone, Idaho

**Subject Site** 

**Highway 93 looking South** 

**Entrance** 

# **LOCATION DETAILS**

- · Property is first sign you will see coming into Shoshone from Twin Falls, Idaho
- · Currently used for operating sawmill, which could also be purchased as part of the transaction
- Could be further developed into additional Commercial use
- 450 feet of frontage on S Highway 93
- Topography generally level with some gently rolling topography at street grade
- Power to the site