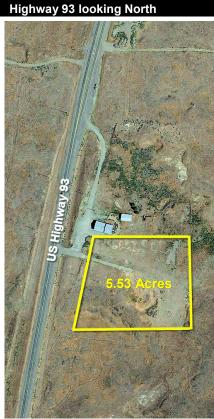

# **PROPERTY SIZE**

Approximately 5.53 Acres (or +/-241,092 SF)

# **LOCATION DETAILS**

- · Property is first sign you will see coming into Shoshone from Twin Falls, Idaho
- · Currently used for operating sawmill, which could also be purchased as part of the transaction
- Could be further developed into additional Commercial use
- 450 feet of frontage on S Highway 93
- Topography generally level with some gently rolling topography at street grade
- Power to the site