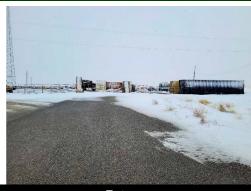

# 5.5 ACRES POTENTIAL DEVELOPMENT LAND

81 S Highway 93 - Shoshone, Idaho

**Subject Site** 

**Highway 93 looking South** 

**Entrance** 

# **LOCATION DETAILS**

- · Property is first sign you will see coming into Shoshone from Twin Falls, Idaho
- · Currently used for operating sawmill, which could also be purchased as part of the transaction
- Could be further developed into additional Commercial use
- 450 feet of frontage on S Highway 93
- Topography generally level with some gently rolling topography at street grade
- Power to the site