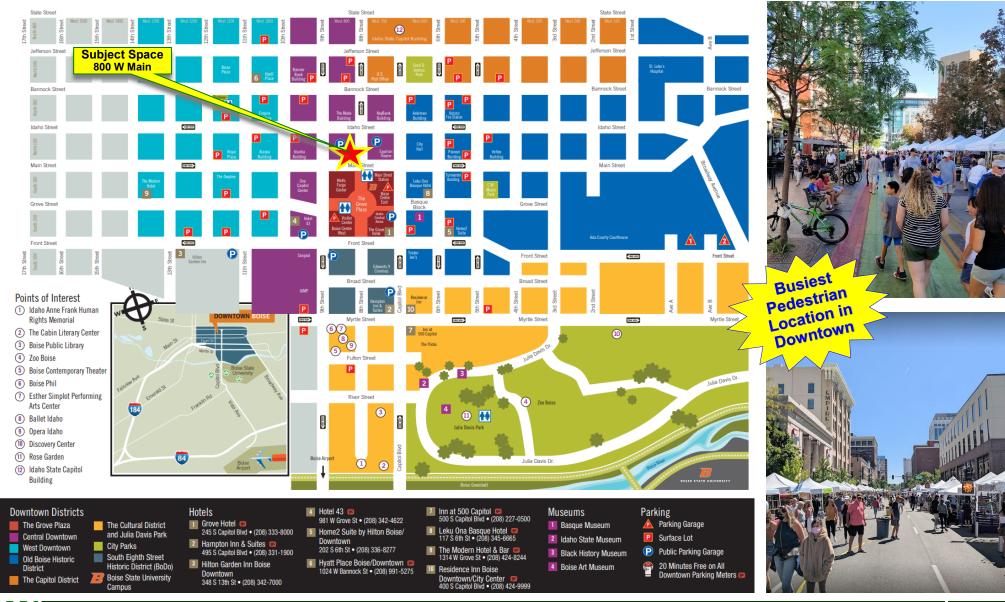

## DOWNTOWN TURNKEY RESTAURANT LEASE

800 W Main Street, Suite 230 - Boise, Idaho

**AVAILABLE SPACE** 

4,051 NRSF

**LEASE RATE** 

**Contact Agent** 

## DOWNTOWN TURNKEY RESTAURANT LEASE

800 W Main Street, Suite 230 - Boise, Idaho

Randy Limani 208-639-6172 rlimani@arthurberry.com