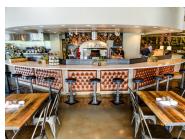

## DOWNTOWN TURNKEY RESTAURANT LEASE

800 W Main Street, Suite 230 - Boise, Idaho

**AVAILABLE SPACE** 

4,051 NRSF

**LEASE RATE** 

**Contact Agent** 

## **SEATING CAPABITY**

130 patrons (as built)