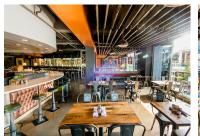

## DOWNTOWN TURNKEY RESTAURANT LEASE

800 W Main Street, Suite 230 - Boise, Idaho

**AVAILABLE SPACE** 

4,051 NRSF

**LEASE RATE** 

**Contact Agent** 

## **SEATING CAPABITY**

130 patrons (as built)