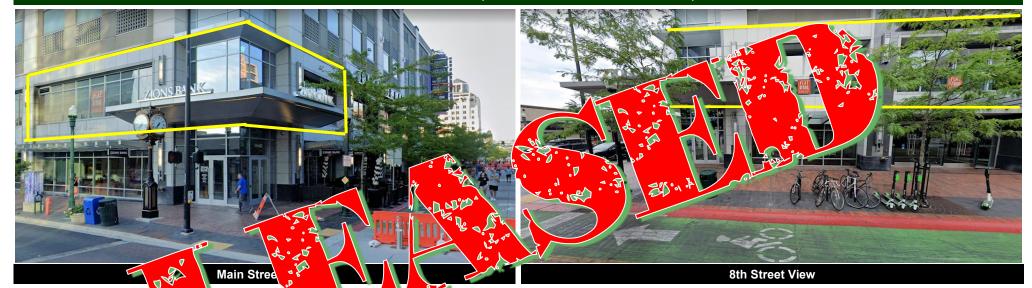

## DOWNTOWN TURNKEY RESTAURANT LEASE

800 W Main Street, Suite 230 - Boise, Idaho

**AVAILABLE SPACE** 

4,051 NRSF

**LEASE RATE** 

**Contact Agent** 

## DOWNTOWN TURNKEY RESTAURANT LEASE

800 W Main Street, Suite 230 - Boise, Idaho

Randy Limani 208-639-6172 rlimani@arthurberry.com