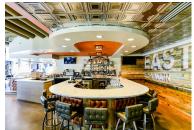

## DOWNTOWN TURNKEY RESTAURANT LEASE

800 W Main Street, Suite 230 - Boise, Idaho

**AVAILABLE SPACE** 

4,051 NRSF

**LEASE RATE** 

**Contact Agent** 

## **SEATING CAPABITY**

130 patrons (as built)