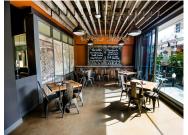

## DOWNTOWN TURNKEY RESTAURANT LEASE

800 W Main Street, Suite 230 - Boise, Idaho

**AVAILABLE SPACE** 

4,051 NRSF

**LEASE RATE** 

**Contact Agent** 

## **SEATING CAPABITY**

130 patrons (as built)